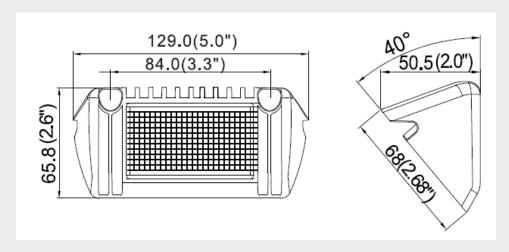

# 0-668-55 - 10-30VDC Small LED Scenelight

Durite Small Scene Light. 10-30VDC. 9 x 1W LED's, 9W Max Power, 725Lumens, 480lux@1M. Cool White 6500K. 40° down angled flood beam. Size:129x68x46mm. Material:Die cast aluminum housing. PC Lens. Stainless steel hardware. Fly Leads 40cm. LED Life-Span 80,000 hrs. Certificates:CE/RoHs/IP68/ECE R10.

## **TECHNICAL DRAWING**