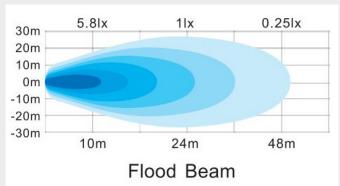

# 0-668-55 - 10-30VDC Small LED Scenelight

Durite Small Scene Light. 10-30VDC. 9 x 1W LED's, 9W Max Power, 725Lumens, 480lux@1M. Cool White 6500K. 40° down angled flood beam. Size:129x68x46mm. Material:Die cast aluminum housing. PC Lens. Stainless steel hardware. Fly Leads 40cm. LED Life-Span 80,000 hrs. Certificates:CE/RoHs/IP68/ECE R10.

## **TECHNICAL SPECIFICATIONS**

| Type                  | LED Scenelight Small     |
|-----------------------|--------------------------|
| Voltage               | 10-30VDC                 |
| LED's                 | 9 x 1W SMD               |
| Power                 | 9W                       |
| Current Draw          | 0.7A @ 12V/ 0.35A @ 24V  |
| Lumens / Lux at 1M    | 725 Lumens. 480lux at 1M |
| LED Colour            | 6500K Cool White         |
| IP Rating             | IP68                     |
| Material Construction | Aluminium with PC Lens.  |
| Weight                | 0.350Kg                  |
| Dimensions            | Please see below         |
| Operating Temperature | -40°C ~ +65°C            |
| Certificate           | CE, E Mark R10 EMC.      |