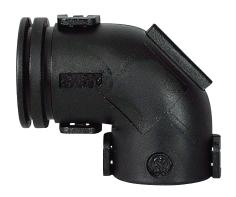

## **Technical Information Sheet**

Part No. 0-327-01 to 04

Black nylon unsealed 90° elbow connectors.

|          | NW | h    | - 1  |
|----------|----|------|------|
| 0-327-01 | 10 | 28.0 | 35.2 |
| 0-327-02 | 13 | 30.5 | 37.5 |
| 0-327-03 | 17 | 38.3 | 43.7 |
| 0-327-04 | 22 | 44.3 | 49.1 |

## **Specification**

Type Material

-40° to + 135°C (max 150°C for 240 hours) Temperature range

90° elbow

Nylon (Polyamide 66)

Closure snap together

The information contained in this document is correct to the best of our knowledge at the time of printing. However, specifications may change at any time without notice.