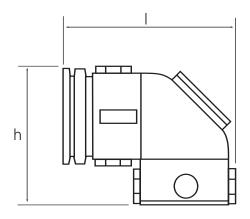

## **Technical Information Sheet**

Part No. 0-327-01 to 04

Black nylon unsealed 90° elbow connectors.

|          | NW | h    | - 1  |
|----------|----|------|------|
| 0-327-01 | 10 | 28.0 | 35.2 |
| 0-327-02 | 13 | 30.5 | 37.5 |
| 0-327-03 | 17 | 38.3 | 43.7 |
| 0-327-04 | 22 | 44.3 | 49.1 |

## Technical Drawing (not to scale)