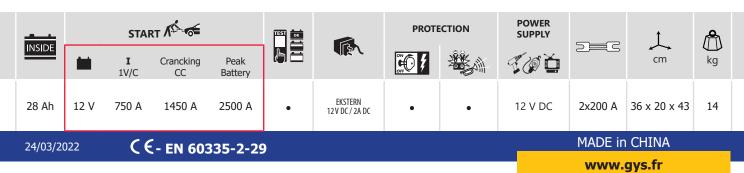

### SELF CONTAINED STARTER

✓ GYSPACK 750 instantaneously starts **cars**, **camper vans**, **vans**, **petrol or diesel** (*Peak current is 750A/2500A*).

# POWER SUPPLY

✓ **The powerful integrated 28 Ah battery** turns the GYSPACK 750 into a very useful portable 12V power supply for many electrical devices: TV's, light, laptops, etc...

| 4 W<br>72 h | ·O- | 15 W<br>19h  |               |
|-------------|-----|--------------|---------------|
| 9 W<br>32 h |     | 24 W<br>12 h | 80 W<br>3.5 h |

#### **PROFESSIONAL MACHINE**

- ✓ Automatic charger 230V /12V Floating: to charge the internal battery unsupervised.
  - Charge the battery up to 100%, maximising its life and efficiency.
  - Can be left permanently to the main (Gyspack has to be charged after each operation).