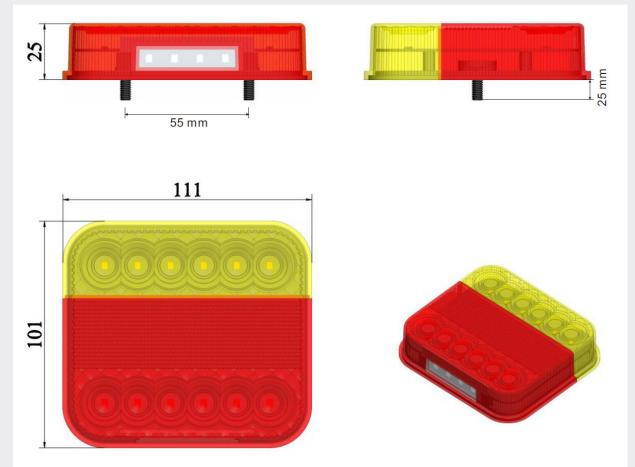

## TECHNICAL DRAWING

The information contained in this document is correct to the best of our knowledge and subject to change at any time without notice.

## TECHNICAL SPECIFICATIONS

| Туре                  | Stop/Tail/Indicator/Number Plate/Reflex Rear Combo Lamp                     |
|-----------------------|-----------------------------------------------------------------------------|
| Voltage               | 10-30VDC                                                                    |
| Power                 | Stop 5W, Tail + NP 3.0W, DI 3W                                              |
| Current Draw          | NP +Tail 0.16A, Stop 0.33A, DI 0.25A at 12VDC. 0-08A, 0.16A, 0.13A at 24VDC |
| IP Rating             | IP66                                                                        |
| Material Construction | PC                                                                          |
| Weight                | 0.110Kg                                                                     |
| Dimensions            | Please see below                                                            |
| OperatingTemperature  | -30°C ~ +60°C                                                               |
| StorageTemperature    | -30°C ~ +60°C                                                               |
| Certificate           | E Mark R3 Reflex, R4 NP, R6 DI, R7 Stop/Tail, R10 EMC                       |