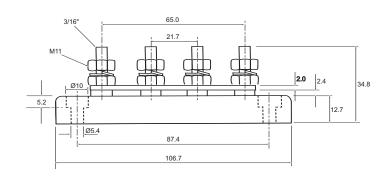

## Technical Drawing (not to scale)

### **Specification**

Type Bus Bar

DC rating @ 48vdc Continuous 100 amps

Bolts 4 x 3/16" UNF stainless steel studs with 7/16" nuts and spring washer

Bar Material Tin-plated copper

Base ABS

Fixing 2 x recessed 5.4mm fixing holes, centres 87.4mm

Weight 85.0g

Dimensions I 106.7 x w 22.3 x h 34.8mm

The information contained in this document is correct to the best of our knowledge at the time of printing. However, specifications may change at any time without notice.