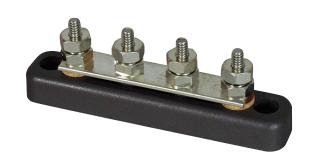

#### Part No 0-005-51

Bus bar, 100 amp, tin plated copper bar with 4 stainless steel 3/16" UNF studs. ABS insulating base with recessed 5mm mounting holes. Rated at 100 amp at 48 volt dc.