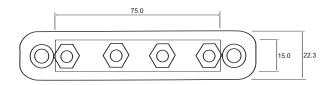

## Technical Drawing (not to scale)

### **Specification**

Type Bus Bar

DC rating @ 48vdc Continuous 100 amps

Bolts 4 x 3/16" UNF stainless steel studs with 7/16" nuts and spring washer

Bar Material Tin-plated copper

Base ABS

Fixing 2 x recessed 5.4mm fixing holes, centres 87.4mm

Weight 85.0g

Dimensions I 106.7 x w 22.3 x h 34.8mm

The information contained in this document is correct to the best of our knowledge at the time of printing. However, specifications may change at any time without notice.